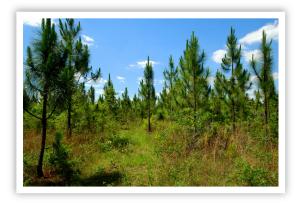

Otter Pond Road is situated in a pretty area of low rolling hills, pastures, row crops, and tree farms. A very high 85% of the tract is plantable, most of which is in longleaf pines that were established in 2011. The trees are growing off nicely in large part due to the fact that nearly all of the soils are classified by the USDA as "Farmland of Local Importance". In addition to the aesthetics and future timber value, with proper understory control, a potentially lucrative pinestraw operation could be established. Recreationally, Otter Pond Road has been leased to the same hunt club for the past decade and members are required to adhere to quality deer management practices.