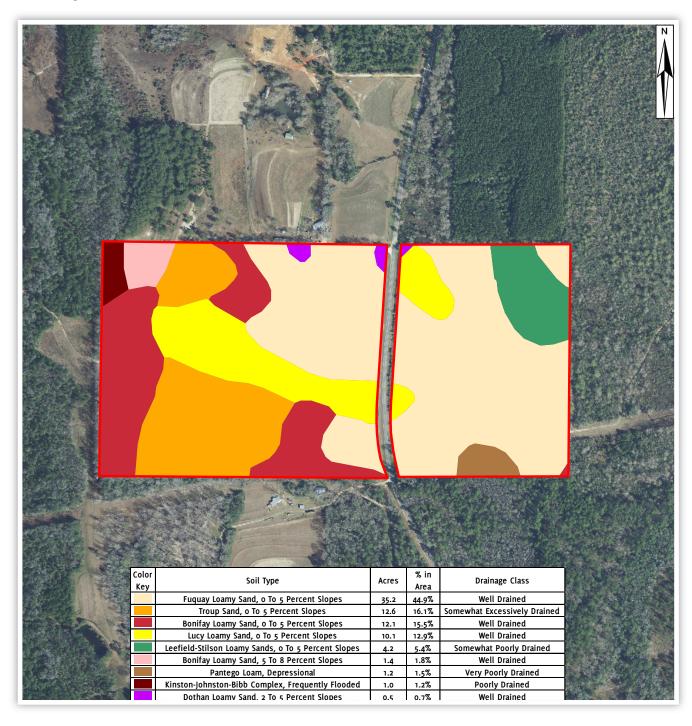

**\$1,995** per acre \$1595 per acre

Location:

Walton County, Florida

Special Attributes:

- Multiple Uses
- High Plantable Area
- Longleaf Pines
- Good Hunting
- Paved Road Frontage



#### **Property Features** continued

Located one mile south of the Darlington community, the Otter Pond Road tract features ½ mile of paved road frontage and is only a 25 minute drive from Interstate 10. From there, the white sand beaches of Destin and the Emerald Coast are a short 30 minutes away.



#### At a Glance:

Acreage:

80 acres

Asking Price: \$1,995 per acre

Location:

Walton County, Florida

Special Attributes:

- Multiple Uses
- High Plantable Area
- Longleaf Pines
- Good Hunting
- Paved Road Frontage





### **Location Map**





### **Aerial Map**





### Торо Мар





### Soils Map





### **Wetland Map**





### **Stand Map**