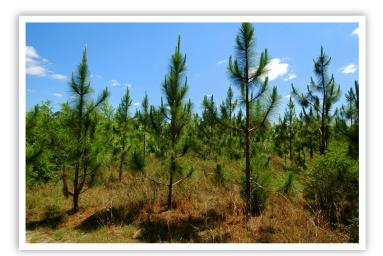

Otter Pond Road is situated in a pretty area of low rolling hills, pastures, row crops, and tree farms. A very high 85% of the tract is plantable, most of which is in longleaf pines that were established in 2011. The trees are growing off nicely in large part due to the fact that nearly all of the soils are classified by the USDA as "Farmland of Local Importance". In addition to the aesthetics and future timber value, with proper understory control, a potentially lucrative pinestraw operation could be established. Recreationally, Otter Pond Road has been leased to the same hunt club for the past decade and members are required to adhere to quality deer management practices.