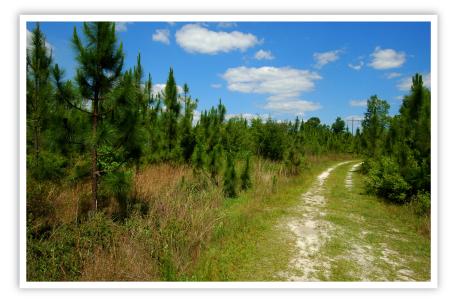

Otter Pond Road is situated in a pretty area of low rolling hills, pastures, row crops, and tree farms. A very high 85% of the tract is plantable, most of which is in longleaf pines that were established in 2011. The trees are growing off nicely in large part due to the fact that nearly all of the soils are classified by the USDA as "Farmland of Local Importance". In addition to the aesthetics and future timber value, with proper understory control, a potentially lucrative pinestraw operation could be established. Recreationally, Otter Pond Road has been leased to the same hunt club for the past decade and members are required to adhere to quality deer management practices.