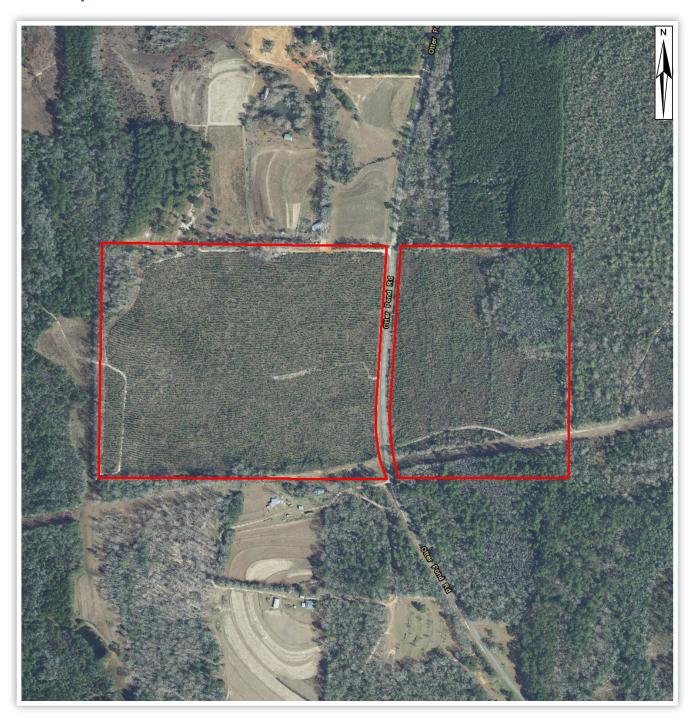

Acreage:

80 acres

Asking Price:

**\$1,995** per acre \$1595 per acre

Location:

Walton County, Florida

Special Attributes:

- Multiple Uses
- High Plantable Area
- Longleaf Pines
- Good Hunting
- Paved Road Frontage



#### **Property Features** continued

Located one mile south of the Darlington community, the Otter Pond Road tract features ½ mile of paved road frontage and is only a 25 minute drive from Interstate 10. From there, the white sand beaches of Destin and the Emerald Coast are a short 30 minutes away.



#### At a Glance:

Acreage:

80 acres

Asking Price: \$1,995 per acre

Location:

Walton County, Florida

Special Attributes:

- Multiple Uses
- High Plantable Area
- Longleaf Pines
- Good Hunting
- Paved Road Frontage





### **Location Map**





### **Aerial Map**





### Торо Мар





### Soils Map





### **Wetland Map**





### **Stand Map**