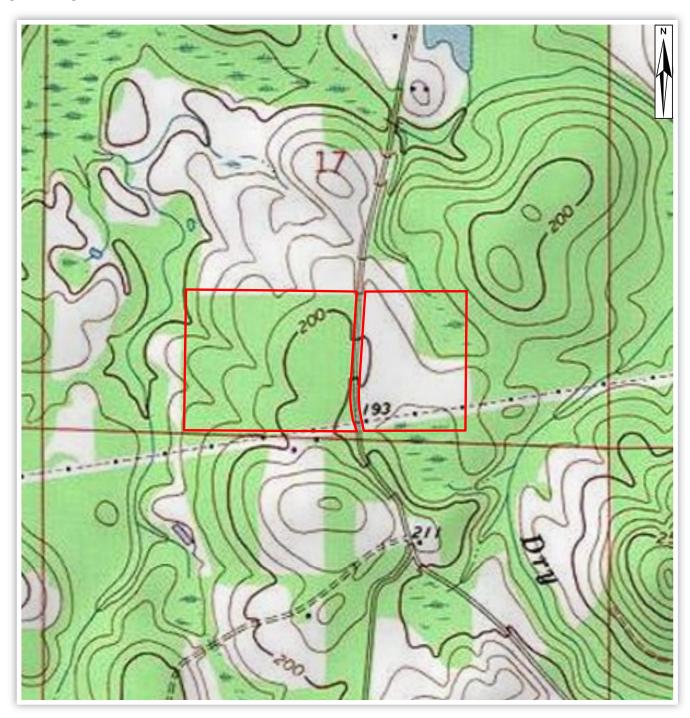

es

Asking Price:

**\$1,995** per acre \$1595 per acre

Location:

Walton County, Florida

Special Attributes:

- Multiple Uses
- High Plantable Area
- Longleaf Pines
- Good Hunting
- Paved Road Frontage



#### **Property Features** continued

Located one mile south of the Darlington community, the Otter Pond Road tract features ½ mile of paved road frontage and is only a 25 minute drive from Interstate 10. From there, the white sand beaches of Destin and the Emerald Coast are a short 30 minutes away.



#### At a Glance:

Acreage:

80 acres

Asking Price: \$1,995 per acre

Location:

Walton County, Florida

Special Attributes:

- Multiple Uses
- High Plantable Area
- Longleaf Pines
- Good Hunting
- Paved Road Frontage





### **Location Map**





### **Aerial Map**





### Торо Мар





### Soils Map





### **Wetland Map**





### **Stand Map**