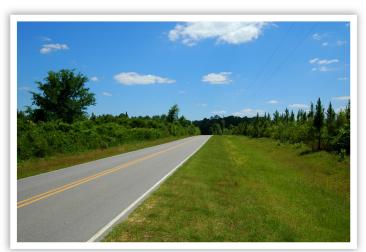

#### **Property Features** continued

Located one mile south of the Darlington community, the Otter Pond Road tract features ½ mile of paved road frontage and is only a 25 minute drive from Interstate 10. From there, the white sand beaches of Destin and the Emerald Coast are a short 30 minutes away.