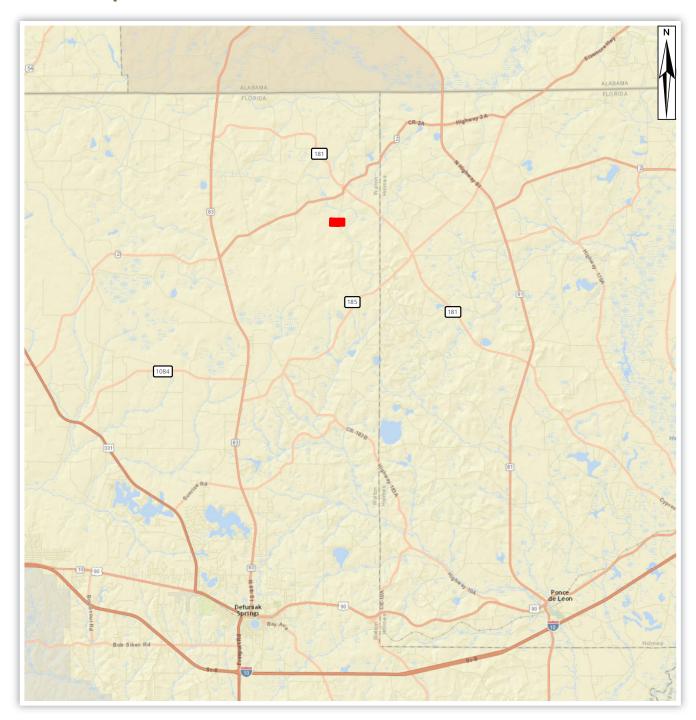

ices.

#### At a Glance:

Acreage:

80 acres

Asking Price:

**\$1,995** per acre \$1595 per acre

Location:

Walton County, Florida

Special Attributes:

- Multiple Uses
- High Plantable Area
- Longleaf Pines
- Good Hunting
- Paved Road Frontage



#### **Property Features** continued

Located one mile south of the Darlington community, the Otter Pond Road tract features ½ mile of paved road frontage and is only a 25 minute drive from Interstate 10. From there, the white sand beaches of Destin and the Emerald Coast are a short 30 minutes away.



#### At a Glance:

Acreage:

80 acres

Asking Price: \$1,995 per acre

Location:

Walton County, Florida

Special Attributes:

- Multiple Uses
- High Plantable Area
- Longleaf Pines
- Good Hunting
- Paved Road Frontage





### **Location Map**





### **Aerial Map**





### Торо Мар





### Soils Map





### **Wetland Map**





### **Stand Map**