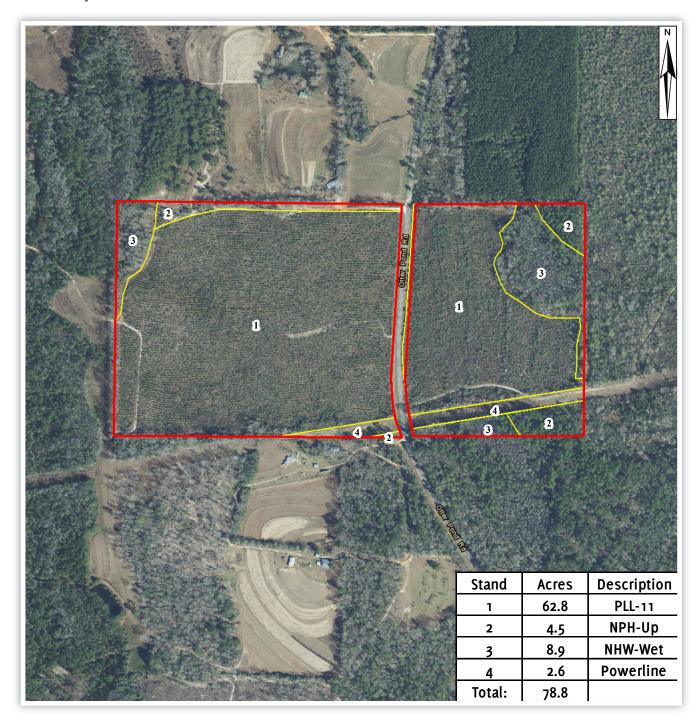

Walton County, Florida

Special Attributes:

- Multiple Uses
- High Plantable Area
- Longleaf Pines
- Good Hunting
- Paved Road Frontage



#### **Property Features** continued

Located one mile south of the Darlington community, the Otter Pond Road tract features ½ mile of paved road frontage and is only a 25 minute drive from Interstate 10. From there, the white sand beaches of Destin and the Emerald Coast are a short 30 minutes away.



#### At a Glance:

Acreage:

80 acres

Asking Price: \$1,995 per acre

Location:

Walton County, Florida

Special Attributes:

- Multiple Uses
- High Plantable Area
- Longleaf Pines
- Good Hunting
- Paved Road Frontage





### **Location Map**





### **Aerial Map**





### Торо Мар





### Soils Map





### **Wetland Map**





### **Stand Map**